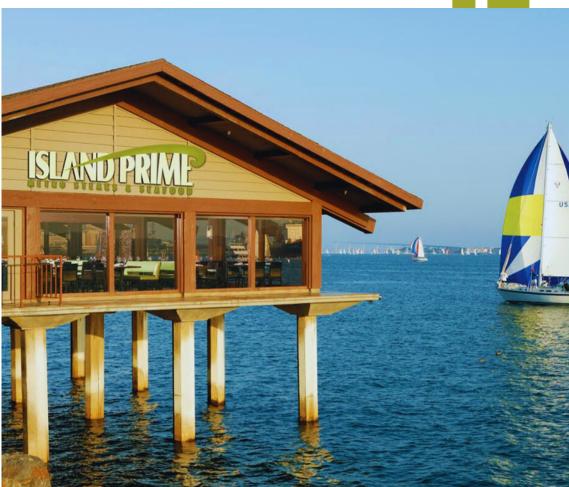

## **Events**

Located on Harbor Island, this iconic waterfront restaurant showcases a sophisticated setting with stunning views of the San Diego skyline. Specializing in Californian cuisine, Island Prime features premium steak and seafood dishes accompanied by an extensive wine list.

With our unobstructed views and elevated offerings, Island Prime creates the perfect atmosphere to celebrate your next special occasion or corporate event.